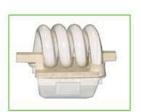

## Flood Lights

General flood lighting

| Model     | Wattage | Life     | To Fit           |
|-----------|---------|----------|------------------|
| THR15/78  | 15      | 5000 hrs | 78mm 150 w hal   |
| THR28/118 | 28      | 5000 hrs | 118mm 500 w hal  |
| THR52/189 | 52      | 5000 hrs | 189mm 1000 w hal |