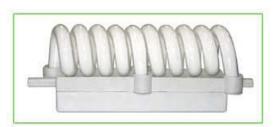

THR28/118

THR52/189

ESL Tube 36W

| CSF36 | CSF60 |
|-------|-------|
|       |       |

| Model | Wattage | Life     | IP |
|-------|---------|----------|----|
| CSF36 | 36      | 8000 hrs | 65 |
| CSF60 | 60      | 8000 hrs | 65 |