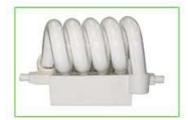

THR28/118

THR52/189

ESL Tube 36W

| CSF36 | CSF60 |
|-------|-------|
|       |       |

| Model | Wattage | Life     | IP |
|-------|---------|----------|----|
| CSF36 | 36      | 8000 hrs | 65 |
| CSF60 | 60      | 8000 hrs | 65 |